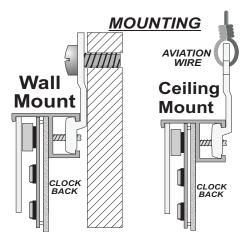

ERR/DACY-6/3x3V



## **SPECIFICATIONS**

------ DIGITAL and 15 character ALPHA in *(Red, Yellow, Green or Blue)* 

**DISPLAY:** ----- 4-DIGIT, 7 seg. TIME in (*Red, Green or Blue*) 5 by 7 DOT- MATRIX LED

**CHARACTER HEIGHT:** ----- 2.5" (63.5 mm) hr/min 1.2" (30.48mm) 15 *line location display* 

**VISIBILITY:** ----- 85Ft. (25.90 METERS)

POWER REQUIREMENTS: ---- 100-240vac 47~63Hz (12vdc Switching Power Supply)

FRAME: ----- ALUMINUM (BLACK ANODIZED FINISH)

**DIMENSIONS:** ----- 25.25" x 52.25" x 1.4"

WEIGHT: ----- 25.5 lbs.

**OPERATING TEMP.:** ------ -17° TO 190° F

**HUMIDITY: ----- 0% TO 95% NON-CONDENSING** 

OPERATING MODE: ------ 27 DAY LIGHTSAVINGS, 31TIME ZONES, 10yr BACKUP WITH 1sec A YEAR

ACCURACY, NON-GLARE LENS, EYELET AND SAW TOOTH SURFACE MOUNT, PC INTERFACE WITH





ALL CLOCKS USE THE **DALLAS DS32 SERIES** 

RTC PARTS, AND OUR FIRMWARE CONTROL.

TO GET THE ONE SEC

A YEAR ACCURACY. World's M

1 SEC A YEAR ACCURATE (TCXO)





**RS-232 NOT OVER** 100ft

ALL CLOCKS USE THE **DALLAS DS32 SERIES** RTC PARTS, AND OUR FIRMWARE CONTROL. TO GET THE ONE SEC A YEAR ACCURACY.



1 SEC A YEAR ACCURATE (TCXO)

WHEN ON THE PC THE PC TIME IS UP DATING THE TIME ON THE TIME ZONE CLOCKS. WHEN THE PC IS OFF THE (0) **ZONE IS UPDATING THE TIME AND THE** COLON IS FLASHING ON ZONE (0).

**GROUP CLOCK NUMBERS**