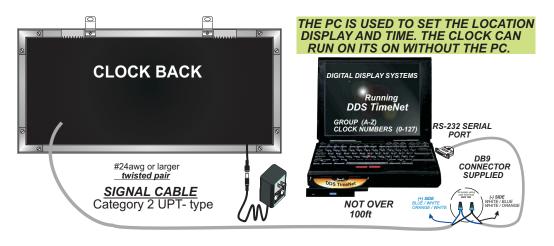

ALL CLOCKS USE THE **DALLAS DS32 SERIES** 

RTC PARTS, AND OUR FIRMWARE CONTROL.

TO GET THE ONE SEC

A YEAR ACCURACY. World's M

1 SEC A YEAR ACCURATE (TCXO)

**RS-232 NOT OVER** 100ft

ALL CLOCKS USE THE **DALLAS DS32 SERIES** RTC PARTS, AND OUR FIRMWARE CONTROL. TO GET THE ONE SEC A YEAR ACCURACY.

1 SEC A YEAR ACCURATE (TCXO)

WHEN ON THE PC THE PC TIME IS UP DATING THE TIME ON THE TIME ZONE CLOCKS. WHEN THE PC IS OFF THE (0) **ZONE IS UPDATING THE TIME AND THE** COLON IS FLASHING ON ZONE (0).

**GROUP CLOCK NUMBERS**