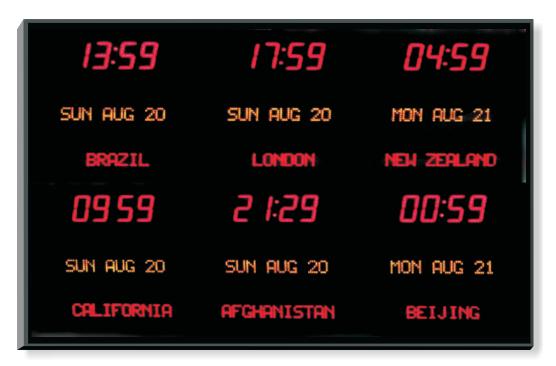

## **SPECIFICATIONS**

------ DIGITAL and 15 character ALPHA in *(Red, Yellow, Green or Blue)* 

**DISPLAY:** ----- 4-DIGIT, 7 seg. TIME in (*Red, Green or Blue*) 5 by 7 DOT- MATRIX LED

**CHARACTER HEIGHT:** ----- 2.5" (63.5 mm) hr/min 1.2" (30.48mm) 15 *line location display* 

**VISIBILITY:** ----- 85Ft. (25.90 METERS)

POWER REQUIREMENTS: ---- 100-240vac 47~63Hz (12vdc Switching Power Supply)

FRAME: ----- ALUMINUM (BLACK ANODIZED FINISH)

**DIMENSIONS:** ----- 25.25" x 52.25" x 1.4"

WEIGHT: ----- 25.5 lbs.

**OPERATING TEMP.:** ------ -17° TO 190° F

**HUMIDITY: ----- 0% TO 95% NON-CONDENSING** 

OPERATING MODE: ------ 27 DAY LIGHTSAVINGS, 31TIME ZONES, 10yr BACKUP WITH 1sec A YEAR

ACCURACY, NON-GLARE LENS, EYELET AND SAW TOOTH SURFACE MOUNT, PC INTERFACE WITH

1 SEC A YEAR ACCURATE (TCXO)

WHEN ON THE PC THE PC TIME IS UP DATING THE TIME ON THE TIME ZONE CLOCKS. WHEN THE PC IS OFF THE (0) **ZONE IS UPDATING THE TIME AND THE** COLON IS FLASHING ON ZONE (0).

**GROUP CLOCK NUMBERS**