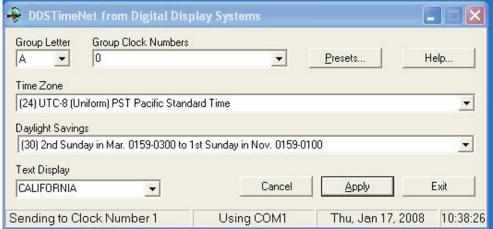

1 SEC A YEAR ACCURATE (TCXO)

WHEN ON THE PC THE PC TIME IS UP DATING THE TIME ON THE TIME ZONE CLOCKS. WHEN THE PC IS OFF THE (0) **ZONE IS UPDATING THE TIME AND THE** COLON IS FLASHING ON ZONE (0).

**GROUP CLOCK NUMBERS**