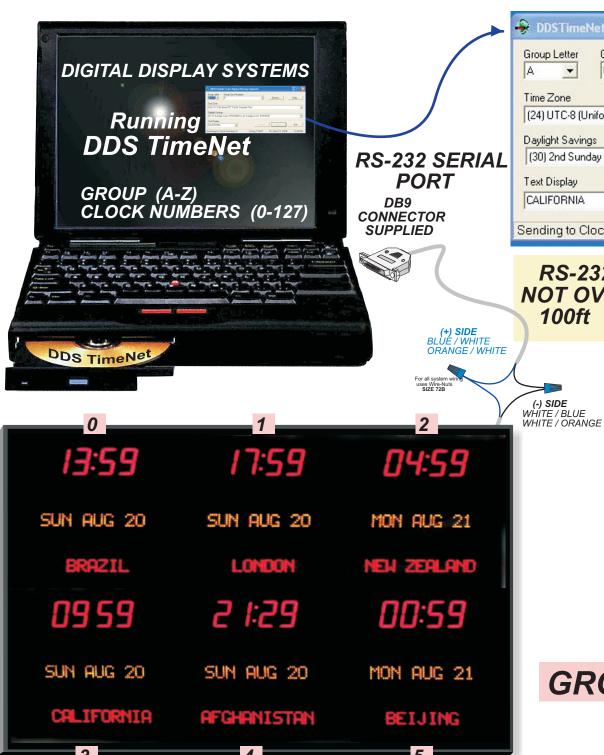

1 SEC A YEAR ACCURATE (TCXO)

WHEN ON THE PC THE PC TIME IS UP DATING THE TIME ON THE TIME ZONE CLOCKS. WHEN THE PC IS OFF THE (0) **ZONE IS UPDATING THE TIME AND THE** COLON IS FLASHING ON ZONE (0).

**GROUP CLOCK NUMBERS**