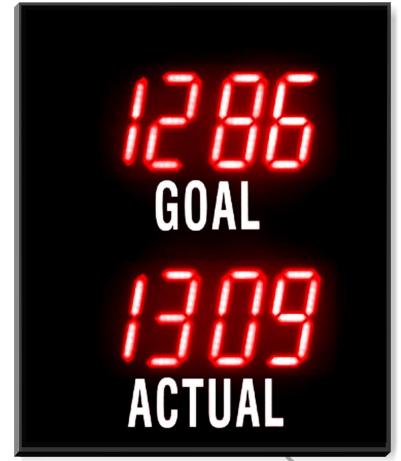

## AUTOMATIC OR STATIC GOAL

### SPECIFICATIONS

| TYPE: DIGITAL                                                              | DOWN      |
|----------------------------------------------------------------------------|-----------|
| DISPLAY: 4-DIGIT, 7 SEGMENT RED SUPER BRIGHT LED                           |           |
| CHARACTER HEIGHT: 4" (101.6 mm) 9 THOUSAND 9 HUNDRED AND 99                | UP        |
| VISIBILITY: 250 Ft. (76.2 METERS)                                          |           |
| <b>POWER REQUIREMENTS:</b> 100-240V 50~60Hz (12 vdc Switching Transformer) |           |
| FRAME: 15.25" x 18.25" x 1.5" ALUMINUM (BLACK ANODIZED)                    |           |
| <b>WEIGHT:</b> 4.5 lbs.                                                    | ACTUAL    |
| <b>OPERATING TEMP.:</b> -17° TO 190° F                                     | COMPLETED |
| HUMIDITY: 0% TO 95% NON-CONDENSING                                         |           |
| OPERATING MODE COUNT UP OR DOWN BY ONE, TO FAST SET UP OR DOWN HOLD        |           |
|                                                                            |           |

THE KEY DOWN FOR 5 SEC, TO RESET TO ZERO HOLD BOTH KEYS DOWN FOR 5 SEC, THE GOAL CAN COUNT DOWN FROM 99min 59sec OR A STATIC DISPLAY OF THE GOAL.