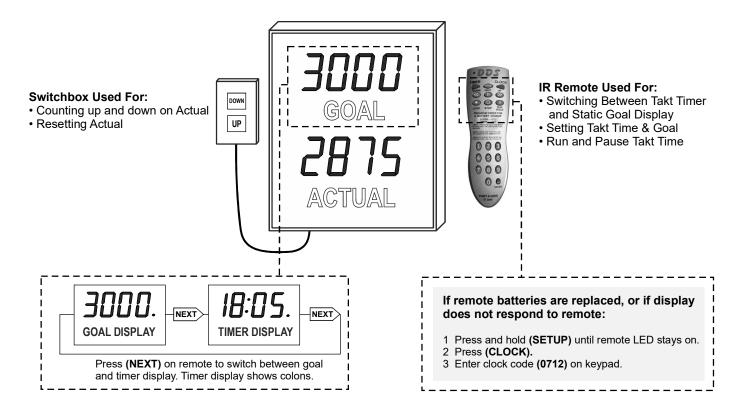

#### **Switchbox**

#### To Count Up or Down:

Press **(UP)** switch once to count up by one. Press **(DOWN)** switch once to count down by one.

#### **To Fast Count:**

Press and hold **(UP)** switch for over 3 seconds to fast count up. Press and hold **(DOWN)** switch for over 3 seconds to fast count down.

#### To Reset to Zero:

Press and hold both (UP) and (DOWN) switches down for over 5 seconds to reset.

#### IR Remote

#### To Switch Between Goal Counter & TAKT Timer:

Press (NEXT). Takt Timer will have time colons.

#### To Run Goal/Timer or Put on Hold:

Goal/Timer is on hold when LED dot on right side is flashing. To put on hold, press (HOLD). To run, press (HOLD) again.

#### **To Set Goal Starting Point:**

When the Goal display is on hold, press (ENTER). Digits will flash. Key in start number. If you make an error, press (STOP). Press (Enter) again to accept.

#### To Set Countdown Timer:

When the Takt timer display is on hold, press (ENTER). Digits will flash. Key in start time in minutes and seconds. If you make an error, press (STOP). Press (Enter) again to accept.

#### To Reset Goal Counter & Takt Timer:

When Goal/Takt Timer display is on hold, press (LOAD) once to reset both at the same time.