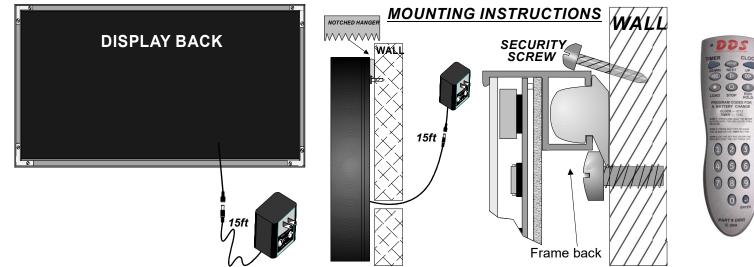

|           |
| <b>POWER REQUIREMENTS:</b> 100-240V 50~60Hz (12 vdc Switching Transformer) |           |
| FRAME: 15.25" x 18.25" x 1.5" ALUMINUM (BLACK ANODIZED)                    |           |
| <b>WEIGHT:</b> 4.5 lbs.                                                    | ACTUAL    |
| <b>OPERATING TEMP.:</b> -17° TO 190° F                                     | COMPLETED |
| HUMIDITY: 0% TO 95% NON-CONDENSING                                         |           |
| OPERATING MODE COUNT UP OR DOWN BY ONE, TO FAST SET UP OR DOWN HOLD        |           |
|                                                                            |           |

THE KEY DOWN FOR 5 SEC, TO RESET TO ZERO HOLD BOTH KEYS DOWN FOR 5 SEC, THE GOAL CAN COUNT DOWN FROM 99min 59sec OR A STATIC DISPLAY OF THE GOAL.



## **BPC-49940-2 Setting Instructions**



#### **Switchbox**

#### To Count Up or Down:

Press **(UP)** switch once to count up by one. Press **(DOWN)** switch once to count down by one.

#### **To Fast Count:**

Press and hold **(UP)** switch for over 3 seconds to fast count up. Press and hold **(DOWN)** switch for over 3 seconds to fast count down.

#### To Reset to Zero:

Press and hold both (UP) and (DOWN) switches down for over 5 seconds to reset.

#### IR Remote

#### To Switch Between Goal Counter & TAKT Timer:

Press (NEXT). Takt Timer will have time colons.

#### To Run Goal/Timer or Put on Hold:

Goal/Timer is on hold when LED dot on right side is flashing. To put on hold, press (HOLD). To run, press (HOLD) again.

#### **To Set Goal Starting Point:**

When the Goal display is